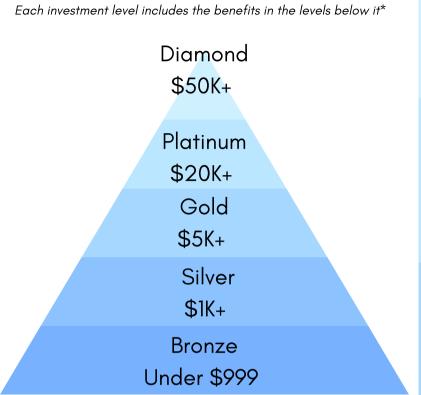

- Round table event host
- Additional foursome (2 total) at golf event \$50,000 & UP
- Feature story in each quarterly newsletter

• 3 (total) feature stories in our newsletter per year

- Access to special B2B Events
- Preferred provider status

• 2 (total) featured stories in our quarterly newsletter per year

DIAMOND

PLATINUM

Starting at \$20,000

- Business logo and direct link on KCEDC website
- 1 complimentary foursome to golf outing

- 1 (total) feature in quarterly newsletter
- 1 hole sponsorship at golf outing
- Business name and logo listed on KCEDC website

## SILVER Starting at \$1,000

- Invite to Annual Meeting
- Business name listed on KCEDC website
- Receive quarterly newsletter

\$999 and under